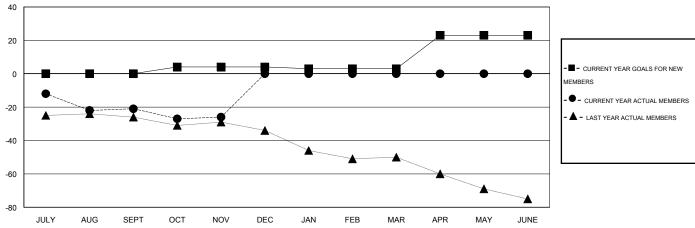

#### GOALS AND ACTUAL MEMBERS CUMULATIVE

| DROPPED CLUBS: 0 |    | 20 CLUBS OF 65 ADDED 1 OR MORE | GENDER DISTRIBUTION |              |     |  |
|------------------|----|--------------------------------|---------------------|--------------|-----|--|
|                  |    | NEW MEMBERS                    | MALE                | 989 (65.07%) |     |  |
|                  |    |                                | FEMALE              | 531 (34.93%) |     |  |
| DROPPED MEMBERS  |    |                                |                     |              |     |  |
| DECEASED         | 8  | CLICK HERE FOR HEALTH          |                     |              | 500 |  |
| CLUB CANCELLED   | 0  | ASSESSMENT DATA                | FAMILY UNIT MEMBERS | 522          |     |  |
| OTHER            | 57 |                                | HEAD OF HOUSEHOLD   |              | 255 |  |
| TOTAL            | 65 |                                | NON-HEAD OF HOUSEHO | 267          |     |  |